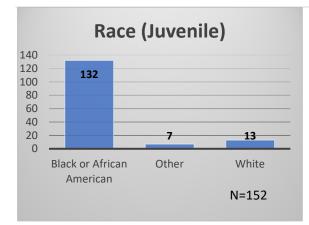

## Daily Data Dashboard – June 7, 2023 Demographics for JTDC Population Wednesday Morning Midnight Count

Total # of probation Involved youth<sup>1</sup>: 1,222











<sup>&</sup>lt;sup>1</sup> Probation Active: Any youth who is pending sentencing with an active social history, has been formally placed on probation or supervision with Cook County Juvenile Probation on the date of the report. \*Age, Gender and Race for Criminal Court population (N=1) is not represented in this report.

Data sources: cFive Supervisor – Probation Population and RMIS – JTDC Population

Daily Data Dashboard – June 7, 2023 Demographics for JTDC Population Wednesday Morning Midnight Count