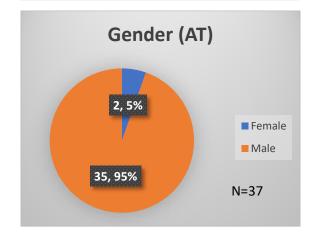

## Daily Data Dashboard – June 7, 2023 Demographics for JTDC Population Wednesday Morning Midnight Count

Total # of probation Involved youth<sup>1</sup>: 1,222











<sup>&</sup>lt;sup>1</sup> Probation Active: Any youth who is pending sentencing with an active social history, has been formally placed on probation or supervision with Cook County Juvenile Probation on the date of the report. \*Age, Gender and Race for Criminal Court population (N=1) is not represented in this report.

Data sources: cFive Supervisor – Probation Population and RMIS – JTDC Population

Daily Data Dashboard – June 7, 2023 Demographics for JTDC Population Wednesday Morning Midnight Count