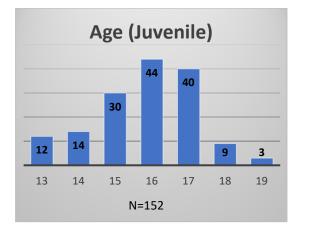

## Daily Data Dashboard – June 7, 2023 Demographics for JTDC Population Wednesday Morning Midnight Count

Total # of probation Involved youth<sup>1</sup>: 1,222

<sup>&</sup>lt;sup>1</sup> Probation Active: Any youth who is pending sentencing with an active social history, has been formally placed on probation or supervision with Cook County Juvenile Probation on the date of the report. \*Age, Gender and Race for Criminal Court population (N=1) is not represented in this report.