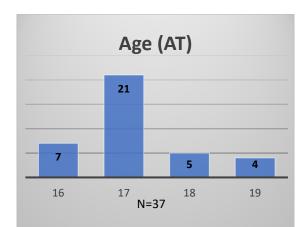

## Daily Data Dashboard – June 7, 2023 Demographics for JTDC Population Wednesday Morning Midnight Count

Total # of probation Involved youth<sup>1</sup>: 1,222

<sup>&</sup>lt;sup>1</sup> Probation Active: Any youth who is pending sentencing with an active social history, has been formally placed on probation or supervision with Cook County Juvenile Probation on the date of the report. \*Age, Gender and Race for Criminal Court population (N=1) is not represented in this report.