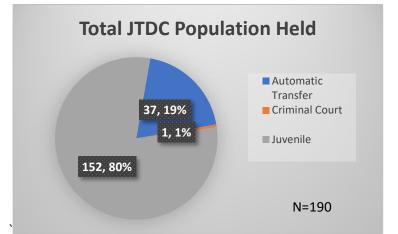

## Daily Data Dashboard – June 7, 2023 Demographics for JTDC Population Wednesday Morning Midnight Count

Total # of probation Involved youth<sup>1</sup>: 1,222

<sup>&</sup>lt;sup>1</sup> Probation Active: Any youth who is pending sentencing with an active social history, has been formally placed on probation or supervision with Cook County Juvenile Probation on the date of the report. \*Age, Gender and Race for Criminal Court population (N=1) is not represented in this report.