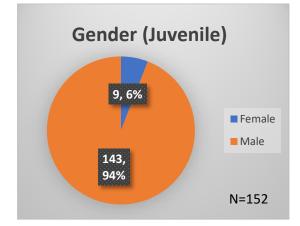

## Daily Data Dashboard – June 7, 2023 Demographics for JTDC Population Wednesday Morning Midnight Count

Total # of probation Involved youth<sup>1</sup>: 1,222

<sup>&</sup>lt;sup>1</sup> Probation Active: Any youth who is pending sentencing with an active social history, has been formally placed on probation or supervision with Cook County Juvenile Probation on the date of the report. \*Age, Gender and Race for Criminal Court population (N=1) is not represented in this report.