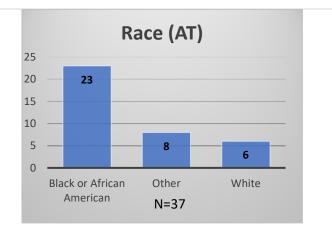

## Daily Data Dashboard – June 7, 2023 Demographics for JTDC Population Wednesday Morning Midnight Count

Total # of probation Involved youth<sup>1</sup>: 1,222











<sup>&</sup>lt;sup>1</sup> Probation Active: Any youth who is pending sentencing with an active social history, has been formally placed on probation or supervision with Cook County Juvenile Probation on the date of the report. \*Age, Gender and Race for Criminal Court population (N=1) is not represented in this report.

Data sources: cFive Supervisor – Probation Population and RMIS – JTDC Population

Daily Data Dashboard – June 7, 2023 Demographics for JTDC Population Wednesday Morning Midnight Count